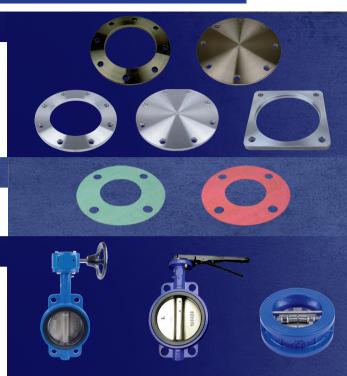

## FLANGES

1/2-Inch Thick Flanges
PFH, PFBH, SPFH, SPFBH
AWWA Flanges
PF-B. PF-D. SPF-D

### GASKETS

Red Rubber Green Non-Asbestos

#### **Butterfly Valves**

With Gear Operator With Lever Operator Valve Extension Kits

**Check Valves** 