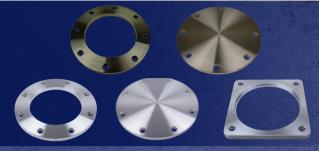

#### FLANGES

<u>1/2-Inch Thick Flanges</u> PFH, PFBH, SPFH, SPFBH

<u>AWWA Flanges</u> PF-B, PF-D, SPF-D <u>Exhaust Flanges</u>